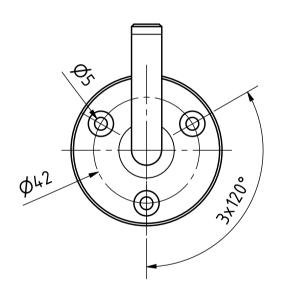

3D view

|                                    | - 40                      | ilina                                                                                                        | Scale: 1               | : 1,5                                                                                                                                                                                                                                                                                                                                                                                                                                                                                                                                                                                                                                                                                                                                                                                                                                                                                                                                                                                                                                                                                                                                                                                                                                                                                                                                                                                                                                                                                                                                                                                                                                                                                                                                                                                                                                                                                                                                                                                                                                                                                                                          | Weight: 181 g     | $\bigoplus$ | Rev. No.:                  |    |
|------------------------------------|---------------------------|--------------------------------------------------------------------------------------------------------------|------------------------|--------------------------------------------------------------------------------------------------------------------------------------------------------------------------------------------------------------------------------------------------------------------------------------------------------------------------------------------------------------------------------------------------------------------------------------------------------------------------------------------------------------------------------------------------------------------------------------------------------------------------------------------------------------------------------------------------------------------------------------------------------------------------------------------------------------------------------------------------------------------------------------------------------------------------------------------------------------------------------------------------------------------------------------------------------------------------------------------------------------------------------------------------------------------------------------------------------------------------------------------------------------------------------------------------------------------------------------------------------------------------------------------------------------------------------------------------------------------------------------------------------------------------------------------------------------------------------------------------------------------------------------------------------------------------------------------------------------------------------------------------------------------------------------------------------------------------------------------------------------------------------------------------------------------------------------------------------------------------------------------------------------------------------------------------------------------------------------------------------------------------------|-------------------|-------------|----------------------------|----|
| Q-railing                          |                           |                                                                                                              | Material:<br>Finish:   | A difficulty of the control of the c |                   |             |                            |    |
| ALL RIGHTS RE<br>parties, either v | ESERVED. It may not be si | ING EUROPE GmbH & Co KG<br>abmitted for perusal to third<br>anted. It is not permitted to<br>ed, in any way. | Product line:          | Q-L                                                                                                                                                                                                                                                                                                                                                                                                                                                                                                                                                                                                                                                                                                                                                                                                                                                                                                                                                                                                                                                                                                                                                                                                                                                                                                                                                                                                                                                                                                                                                                                                                                                                                                                                                                                                                                                                                                                                                                                                                                                                                                                            | INE               |             |                            |    |
|                                    | Date                      | Name                                                                                                         | Description:           | Hand                                                                                                                                                                                                                                                                                                                                                                                                                                                                                                                                                                                                                                                                                                                                                                                                                                                                                                                                                                                                                                                                                                                                                                                                                                                                                                                                                                                                                                                                                                                                                                                                                                                                                                                                                                                                                                                                                                                                                                                                                                                                                                                           | Irail bracket for | wall        |                            |    |
| Drawn                              | 14.11.2018                | CPT                                                                                                          | ]                      |                                                                                                                                                                                                                                                                                                                                                                                                                                                                                                                                                                                                                                                                                                                                                                                                                                                                                                                                                                                                                                                                                                                                                                                                                                                                                                                                                                                                                                                                                                                                                                                                                                                                                                                                                                                                                                                                                                                                                                                                                                                                                                                                |                   |             |                            |    |
| Checked                            | 03.05.2021                | LMR                                                                                                          | 1                      |                                                                                                                                                                                                                                                                                                                                                                                                                                                                                                                                                                                                                                                                                                                                                                                                                                                                                                                                                                                                                                                                                                                                                                                                                                                                                                                                                                                                                                                                                                                                                                                                                                                                                                                                                                                                                                                                                                                                                                                                                                                                                                                                |                   |             |                            |    |
| General tolerance according        |                           |                                                                                                              | Drawing no.: CD-130109 |                                                                                                                                                                                                                                                                                                                                                                                                                                                                                                                                                                                                                                                                                                                                                                                                                                                                                                                                                                                                                                                                                                                                                                                                                                                                                                                                                                                                                                                                                                                                                                                                                                                                                                                                                                                                                                                                                                                                                                                                                                                                                                                                |                   | Pi          | Project:                   |    |
|                                    |                           |                                                                                                              |                        |                                                                                                                                                                                                                                                                                                                                                                                                                                                                                                                                                                                                                                                                                                                                                                                                                                                                                                                                                                                                                                                                                                                                                                                                                                                                                                                                                                                                                                                                                                                                                                                                                                                                                                                                                                                                                                                                                                                                                                                                                                                                                                                                |                   | A           | Archiv no.: CD-13010900012 |    |
|                                    |                           |                                                                                                              | CD 130103              |                                                                                                                                                                                                                                                                                                                                                                                                                                                                                                                                                                                                                                                                                                                                                                                                                                                                                                                                                                                                                                                                                                                                                                                                                                                                                                                                                                                                                                                                                                                                                                                                                                                                                                                                                                                                                                                                                                                                                                                                                                                                                                                                |                   | SI          | neet: 1 / 1                | A4 |
|                                    |                           |                                                                                                              |                        |                                                                                                                                                                                                                                                                                                                                                                                                                                                                                                                                                                                                                                                                                                                                                                                                                                                                                                                                                                                                                                                                                                                                                                                                                                                                                                                                                                                                                                                                                                                                                                                                                                                                                                                                                                                                                                                                                                                                                                                                                                                                                                                                |                   |             |                            |    |