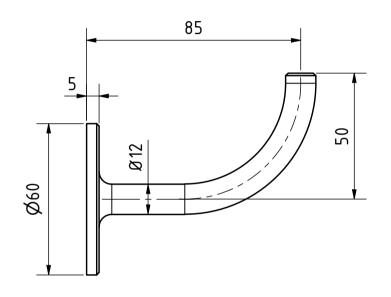

3D view

|                                    | - 40                      | ilina                                                                                                        | Scale: 1               | : 1,5                                                                                                                                                                                                                                                                                                                                                                                                                                                                                                                                                                                                                                                                                                                                                                                                                                                                                                                                                                                                                                                                                                                                                                                                                                                                                                                                                                                                                                                                                                                                                                                                                                                                                                                                                                                                                                                                                                                                                                                                                                                                                                                          | Weight: 181 g     | $\bigoplus$ | Rev. No.:                  |    |
|------------------------------------|---------------------------|--------------------------------------------------------------------------------------------------------------|------------------------|--------------------------------------------------------------------------------------------------------------------------------------------------------------------------------------------------------------------------------------------------------------------------------------------------------------------------------------------------------------------------------------------------------------------------------------------------------------------------------------------------------------------------------------------------------------------------------------------------------------------------------------------------------------------------------------------------------------------------------------------------------------------------------------------------------------------------------------------------------------------------------------------------------------------------------------------------------------------------------------------------------------------------------------------------------------------------------------------------------------------------------------------------------------------------------------------------------------------------------------------------------------------------------------------------------------------------------------------------------------------------------------------------------------------------------------------------------------------------------------------------------------------------------------------------------------------------------------------------------------------------------------------------------------------------------------------------------------------------------------------------------------------------------------------------------------------------------------------------------------------------------------------------------------------------------------------------------------------------------------------------------------------------------------------------------------------------------------------------------------------------------|-------------------|-------------|----------------------------|----|
| Q-railing                          |                           |                                                                                                              | Material:<br>Finish:   | A difficulty of the control of the c |                   |             |                            |    |
| ALL RIGHTS RE<br>parties, either v | ESERVED. It may not be si | ING EUROPE GmbH & Co KG<br>abmitted for perusal to third<br>anted. It is not permitted to<br>ed, in any way. | Product line:          | Q-L                                                                                                                                                                                                                                                                                                                                                                                                                                                                                                                                                                                                                                                                                                                                                                                                                                                                                                                                                                                                                                                                                                                                                                                                                                                                                                                                                                                                                                                                                                                                                                                                                                                                                                                                                                                                                                                                                                                                                                                                                                                                                                                            | INE               |             |                            |    |
|                                    | Date                      | Name                                                                                                         | Description:           | Hand                                                                                                                                                                                                                                                                                                                                                                                                                                                                                                                                                                                                                                                                                                                                                                                                                                                                                                                                                                                                                                                                                                                                                                                                                                                                                                                                                                                                                                                                                                                                                                                                                                                                                                                                                                                                                                                                                                                                                                                                                                                                                                                           | Irail bracket for | wall        |                            |    |
| Drawn                              | 14.11.2018                | CPT                                                                                                          | ]                      |                                                                                                                                                                                                                                                                                                                                                                                                                                                                                                                                                                                                                                                                                                                                                                                                                                                                                                                                                                                                                                                                                                                                                                                                                                                                                                                                                                                                                                                                                                                                                                                                                                                                                                                                                                                                                                                                                                                                                                                                                                                                                                                                |                   |             |                            |    |
| Checked                            | 03.05.2021                | LMR                                                                                                          | 1                      |                                                                                                                                                                                                                                                                                                                                                                                                                                                                                                                                                                                                                                                                                                                                                                                                                                                                                                                                                                                                                                                                                                                                                                                                                                                                                                                                                                                                                                                                                                                                                                                                                                                                                                                                                                                                                                                                                                                                                                                                                                                                                                                                |                   |             |                            |    |
| General tolerance according        |                           |                                                                                                              | Drawing no.: CD-130109 |                                                                                                                                                                                                                                                                                                                                                                                                                                                                                                                                                                                                                                                                                                                                                                                                                                                                                                                                                                                                                                                                                                                                                                                                                                                                                                                                                                                                                                                                                                                                                                                                                                                                                                                                                                                                                                                                                                                                                                                                                                                                                                                                |                   | Pi          | Project:                   |    |
|                                    |                           |                                                                                                              |                        |                                                                                                                                                                                                                                                                                                                                                                                                                                                                                                                                                                                                                                                                                                                                                                                                                                                                                                                                                                                                                                                                                                                                                                                                                                                                                                                                                                                                                                                                                                                                                                                                                                                                                                                                                                                                                                                                                                                                                                                                                                                                                                                                |                   | A           | Archiv no.: CD-13010900012 |    |
|                                    |                           |                                                                                                              | CD 130103              |                                                                                                                                                                                                                                                                                                                                                                                                                                                                                                                                                                                                                                                                                                                                                                                                                                                                                                                                                                                                                                                                                                                                                                                                                                                                                                                                                                                                                                                                                                                                                                                                                                                                                                                                                                                                                                                                                                                                                                                                                                                                                                                                |                   | SI          | neet: 1 / 1                | A4 |
|                                    |                           |                                                                                                              |                        |                                                                                                                                                                                                                                                                                                                                                                                                                                                                                                                                                                                                                                                                                                                                                                                                                                                                                                                                                                                                                                                                                                                                                                                                                                                                                                                                                                                                                                                                                                                                                                                                                                                                                                                                                                                                                                                                                                                                                                                                                                                                                                                                |                   |             |                            |    |